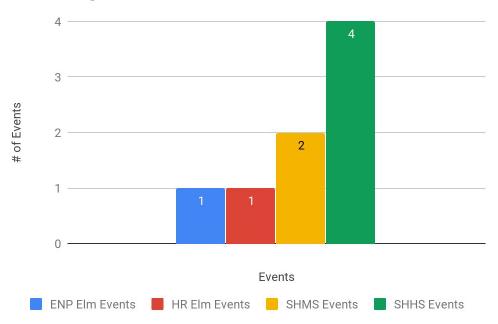

# Monthly & 2018-19 Year End Totals Dr. Z's Time & Event Analytics

#### Month of June 2019

#### Calendar Work Days Breakdown



#### Calendar Month Weekdays Work Breakdown % of Time



\*\*\* Community Events include church and community events in each district. County Events would be events that are county based since most of both district in Hardin County.

#### # Community Events



#### % Community Events



# # District Meetings



# % District Meetings



# # Building Events



# % Building Events



# # School Day Building Visits



# % School Day Building Visits



#### 2018-19 Contract Year Totals

2018-19 Totals of Where Days Spent



2018-19 % of Week Days Spent/ Category



# # Community Events



# % Community Events



#### # District Meetings



# % District Meetings



#### # Building Events



# % Building Events



#### # School Day Building Visits



# % School Day Building Visits