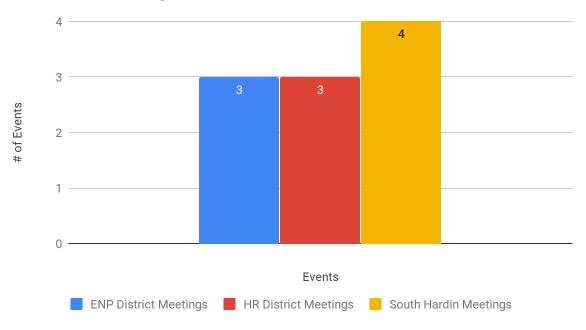

# Monthly & 2018-19 Year End Totals Dr. Z's Time & Event Analytics

#### Month of June 2019

#### Calendar Work Days Breakdown



#### Calendar Month Weekdays Work Breakdown % of Time



\*\*\* Community Events include church and community events in each district. County Events would be events that are county based since most of both district in Hardin County.

#### # Community Events



#### % Community Events



# # District Meetings



# % District Meetings



# # Building Events



# % Building Events



# # School Day Building Visits



# % School Day Building Visits



#### 2018-19 Contract Year Totals

2018-19 Totals of Where Days Spent



2018-19 % of Week Days Spent/ Category



# # Community Events



# % Community Events



#### # District Meetings



# % District Meetings



#### # Building Events



# % Building Events



#### # School Day Building Visits



# % School Day Building Visits