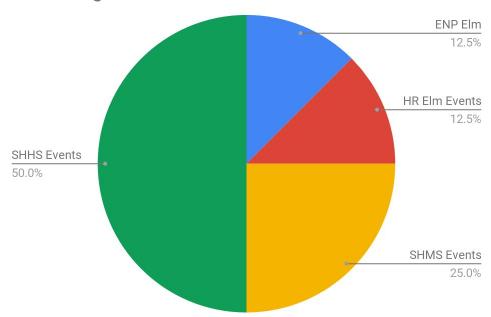

# Monthly & 2018-19 Year End Totals Dr. Z's Time & Event Analytics

#### Month of June 2019

#### Calendar Work Days Breakdown



#### Calendar Month Weekdays Work Breakdown % of Time



\*\*\* Community Events include church and community events in each district. County Events would be events that are county based since most of both district in Hardin County.

#### # Community Events



#### % Community Events



# # District Meetings



# % District Meetings



# # Building Events



# % Building Events



# # School Day Building Visits



# % School Day Building Visits



#### 2018-19 Contract Year Totals

2018-19 Totals of Where Days Spent



2018-19 % of Week Days Spent/ Category



# # Community Events



# % Community Events



#### # District Meetings



# % District Meetings



#### # Building Events



# % Building Events



#### # School Day Building Visits



# % School Day Building Visits