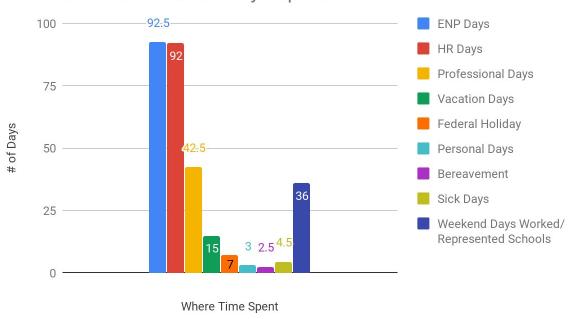

# Monthly & 2018-19 Year End Totals Dr. Z's Time & Event Analytics

#### Month of June 2019

#### Calendar Work Days Breakdown



#### Calendar Month Weekdays Work Breakdown % of Time



\*\*\* Community Events include church and community events in each district. County Events would be events that are county based since most of both district in Hardin County.

#### # Community Events



#### % Community Events



# # District Meetings



# % District Meetings



# # Building Events



# % Building Events



# # School Day Building Visits



# % School Day Building Visits



#### 2018-19 Contract Year Totals

2018-19 Totals of Where Days Spent



2018-19 % of Week Days Spent/ Category



# # Community Events



# % Community Events



#### # District Meetings



# % District Meetings



#### # Building Events



# % Building Events



#### # School Day Building Visits



# % School Day Building Visits