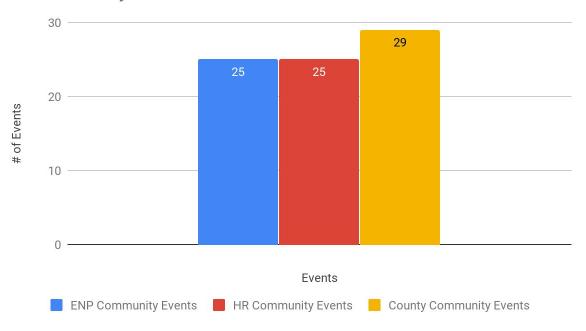

# Monthly & 2018-19 Year End Totals Dr. Z's Time & Event Analytics

#### Month of June 2019

#### Calendar Work Days Breakdown



#### Calendar Month Weekdays Work Breakdown % of Time



\*\*\* Community Events include church and community events in each district. County Events would be events that are county based since most of both district in Hardin County.

#### # Community Events



#### % Community Events



# # District Meetings



# % District Meetings



# # Building Events



# % Building Events



# # School Day Building Visits



# % School Day Building Visits



#### 2018-19 Contract Year Totals

2018-19 Totals of Where Days Spent



2018-19 % of Week Days Spent/ Category



# # Community Events



# % Community Events



#### # District Meetings



# % District Meetings



#### # Building Events



# % Building Events



#### # School Day Building Visits



# % School Day Building Visits