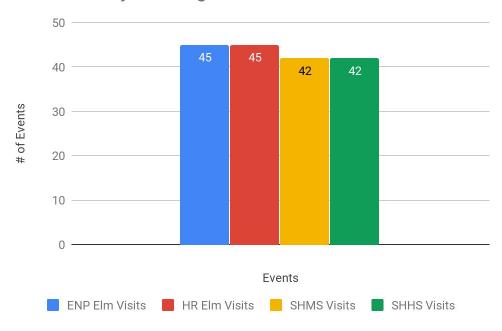

June 2019

#### Calendar Work Days Breakdown



#### Calendar Month Weekdays Work Breakdown % of Time



\*\*\* Community Events include church and community events in each district. County Events would be events that are county based since most of both district in Hardin County.

#### # Community Events



#### % Community Events



# # District Meetings



# % District Meetings



# # Building Events



# % Building Events



# # School Day Building Visits



# % School Day Building Visits



#### 2018-19 Contract Year Totals

2018-19 Totals of Where Days Spent



2018-19 % of Week Days Spent/ Category



# # Community Events



# % Community Events



#### # District Meetings



# % District Meetings



#### # Building Events



# % Building Events



#### # School Day Building Visits



# % School Day Building Visits