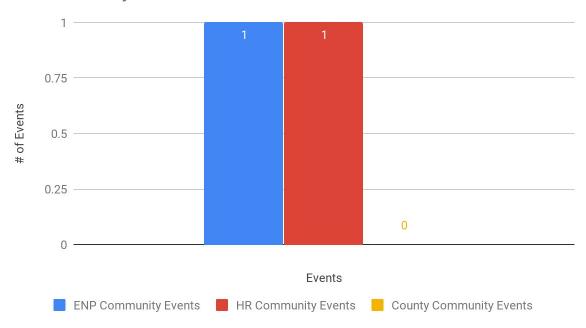

# Monthly & 2018-19 Year End Totals Dr. Z's Time & Event Analytics

#### Month of June 2019

#### Calendar Work Days Breakdown



#### Calendar Month Weekdays Work Breakdown % of Time



\*\*\* Community Events include church and community events in each district. County Events would be events that are county based since most of both district in Hardin County.

#### # Community Events



#### % Community Events



# # District Meetings



# % District Meetings



# # Building Events



# % Building Events



# # School Day Building Visits



# % School Day Building Visits



#### 2018-19 Contract Year Totals

2018-19 Totals of Where Days Spent



2018-19 % of Week Days Spent/ Category



# # Community Events



# % Community Events



#### # District Meetings



# % District Meetings



#### # Building Events



# % Building Events



#### # School Day Building Visits



# % School Day Building Visits