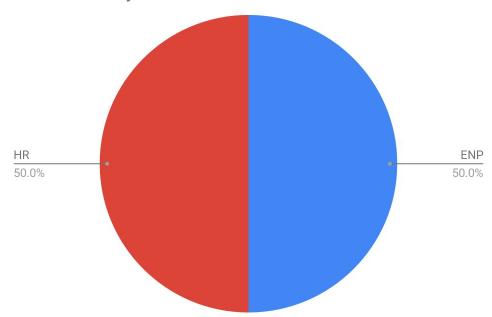

# Monthly & 2018-19 Year End Totals Dr. Z's Time & Event Analytics

#### Month of June 2019

#### Calendar Work Days Breakdown



#### Calendar Month Weekdays Work Breakdown % of Time



\*\*\* Community Events include church and community events in each district. County Events would be events that are county based since most of both district in Hardin County.

#### # Community Events



#### % Community Events



# # District Meetings



# % District Meetings



# # Building Events



# % Building Events



# # School Day Building Visits



# % School Day Building Visits



#### 2018-19 Contract Year Totals

2018-19 Totals of Where Days Spent



2018-19 % of Week Days Spent/ Category



# # Community Events



# % Community Events



#### # District Meetings



# % District Meetings



#### # Building Events



# % Building Events



#### # School Day Building Visits



# % School Day Building Visits