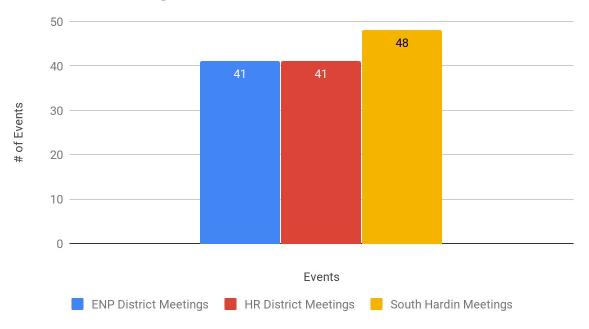

# Monthly & 2018-19 Year End Totals Dr. Z's Time & Event Analytics

#### Month of June 2019

#### Calendar Work Days Breakdown



#### Calendar Month Weekdays Work Breakdown % of Time



\*\*\* Community Events include church and community events in each district. County Events would be events that are county based since most of both district in Hardin County.

#### # Community Events



#### % Community Events



# # District Meetings



# % District Meetings



# # Building Events



# % Building Events



# # School Day Building Visits



# % School Day Building Visits



#### 2018-19 Contract Year Totals

2018-19 Totals of Where Days Spent



2018-19 % of Week Days Spent/ Category



# # Community Events



# % Community Events



#### # District Meetings



# % District Meetings



#### # Building Events



# % Building Events



#### # School Day Building Visits



# % School Day Building Visits