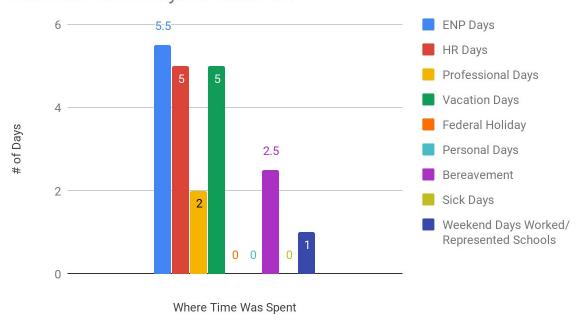

# Monthly & 2018-19 Year End Totals Dr. Z's Time & Event Analytics

#### Month of June 2019

#### Calendar Work Days Breakdown



#### Calendar Month Weekdays Work Breakdown % of Time



\*\*\* Community Events include church and community events in each district. County Events would be events that are county based since most of both district in Hardin County.

#### # Community Events



#### % Community Events



# # District Meetings



# % District Meetings



# # Building Events



# % Building Events



# # School Day Building Visits



# % School Day Building Visits



#### 2018-19 Contract Year Totals

2018-19 Totals of Where Days Spent



2018-19 % of Week Days Spent/ Category



# # Community Events



# % Community Events



#### # District Meetings



# % District Meetings



#### # Building Events



# % Building Events



#### # School Day Building Visits



# % School Day Building Visits