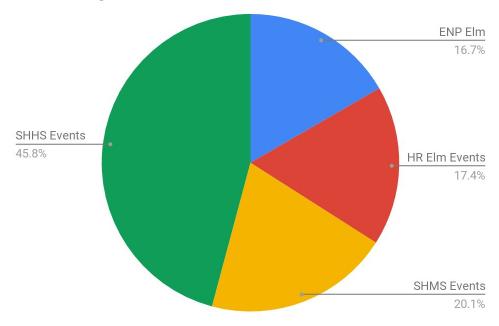

ime & Event Analytics

#### Month of June 2019

#### Calendar Work Days Breakdown



#### Calendar Month Weekdays Work Breakdown % of Time



\*\*\* Community Events include church and community events in each district. County Events would be events that are county based since most of both district in Hardin County.

#### # Community Events



#### % Community Events



# # District Meetings



# % District Meetings



# # Building Events



# % Building Events



# # School Day Building Visits



# % School Day Building Visits



#### 2018-19 Contract Year Totals

2018-19 Totals of Where Days Spent



2018-19 % of Week Days Spent/ Category



# # Community Events



# % Community Events



#### # District Meetings



# % District Meetings



#### # Building Events



# % Building Events



#### # School Day Building Visits



# % School Day Building Visits