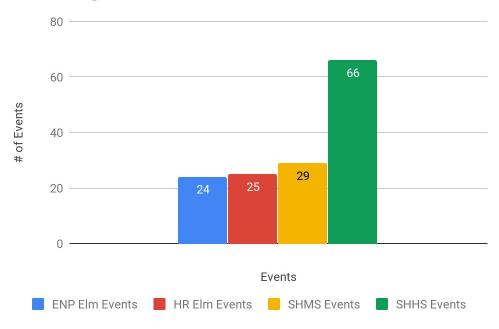

ar End Totals Dr. Z's Time & Event Analytics

#### Month of June 2019

#### Calendar Work Days Breakdown



#### Calendar Month Weekdays Work Breakdown % of Time



\*\*\* Community Events include church and community events in each district. County Events would be events that are county based since most of both district in Hardin County.

#### # Community Events



#### % Community Events



# # District Meetings



# % District Meetings



# # Building Events



# % Building Events



# # School Day Building Visits



# % School Day Building Visits



#### 2018-19 Contract Year Totals

2018-19 Totals of Where Days Spent



2018-19 % of Week Days Spent/ Category



# # Community Events



# % Community Events



#### # District Meetings



# % District Meetings



#### # Building Events



# % Building Events



#### # School Day Building Visits



# % School Day Building Visits