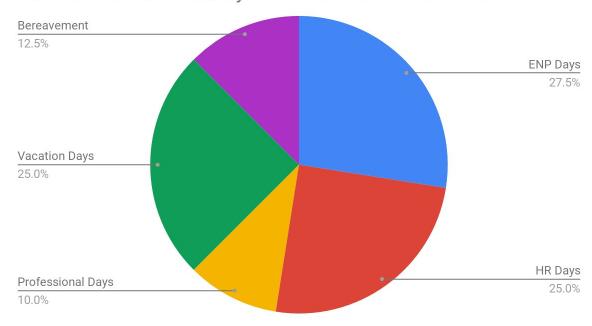

#### Calendar Month Weekdays Work Breakdown % of Time

\*\*\* Community Events include church and community events in each district. County Events would be events that are county based since most of both district in Hardin County.