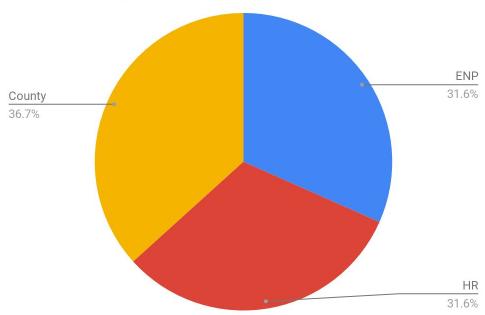

# Monthly & 2018-19 Year End Totals Dr. Z's Time & Event Analytics

#### Month of June 2019

#### Calendar Work Days Breakdown



#### Calendar Month Weekdays Work Breakdown % of Time



\*\*\* Community Events include church and community events in each district. County Events would be events that are county based since most of both district in Hardin County.

#### # Community Events



#### % Community Events



# # District Meetings



# % District Meetings



# # Building Events



# % Building Events



# # School Day Building Visits



# % School Day Building Visits



#### 2018-19 Contract Year Totals

2018-19 Totals of Where Days Spent



2018-19 % of Week Days Spent/ Category



# # Community Events



# % Community Events



#### # District Meetings



# % District Meetings



#### # Building Events



# % Building Events



#### # School Day Building Visits



# % School Day Building Visits