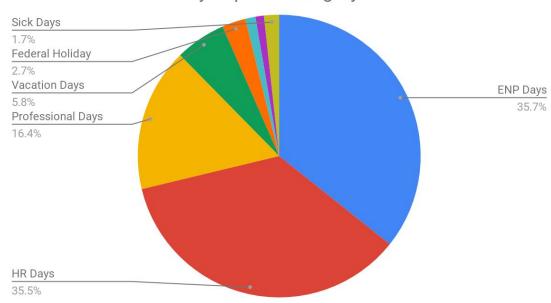

#### Calendar Month Weekdays Work Breakdown % of Time

\*\*\* Community Events include church and community events in each district. County Events would be events that are county based since most of both district in Hardin County.